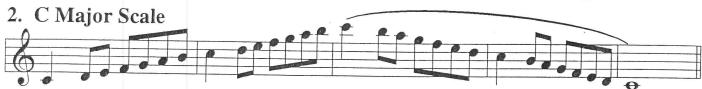

## **ATSSB** Flute Scales

All scales are to be played at a minimum of -120















### **ATSSB Bb Clarinet Scales**

All scales are to be played at a minimum of = 120























#### ATSSB Eb Alto & Contra Clarinet Scales

All scales are to be played at a minimum of J = 120



### ATSSB Bb Bass & Contra Clarinet Scales

All scales are to be played at a minimum of = 120





# **ATSSB Bb Tenor Saxophone Scales**

All scales are to be played at a minimum of J = 1201. Concert G (written A) Major Scale 2. Concert C (written D) Major Scale 3. Concert F (written G) Major Scale 4. Concert Bb (written C) Major Scale 5. Concert Eb (written F) Major Scale 6. Concert Ab (written Bb) Major Scale 7. Concert Db (written Eb) Major Scale 8. Chromatic Scale