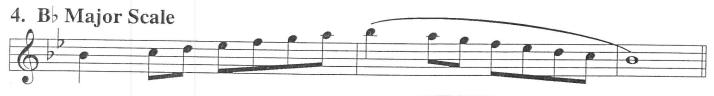

## **ATSSB** Flute Scales

All scales are to be played at a minimum of -120















### **ATSSB Bb Clarinet Scales**

All scales are to be played at a minimum of = 120























#### ATSSB Eb Alto & Contra Clarinet Scales

All scales are to be played at a minimum of J = 120



### ATSSB Bb Bass & Contra Clarinet Scales

All scales are to be played at a minimum of = 120





# **ATSSB Bb Tenor Saxophone Scales**

All scales are to be played at a minimum of J = 1201. Concert G (written A) Major Scale 2. Concert C (written D) Major Scale 3. Concert F (written G) Major Scale 4. Concert Bb (written C) Major Scale 5. Concert Eb (written F) Major Scale 6. Concert Ab (written Bb) Major Scale 7. Concert Db (written Eb) Major Scale 8. Chromatic Scale