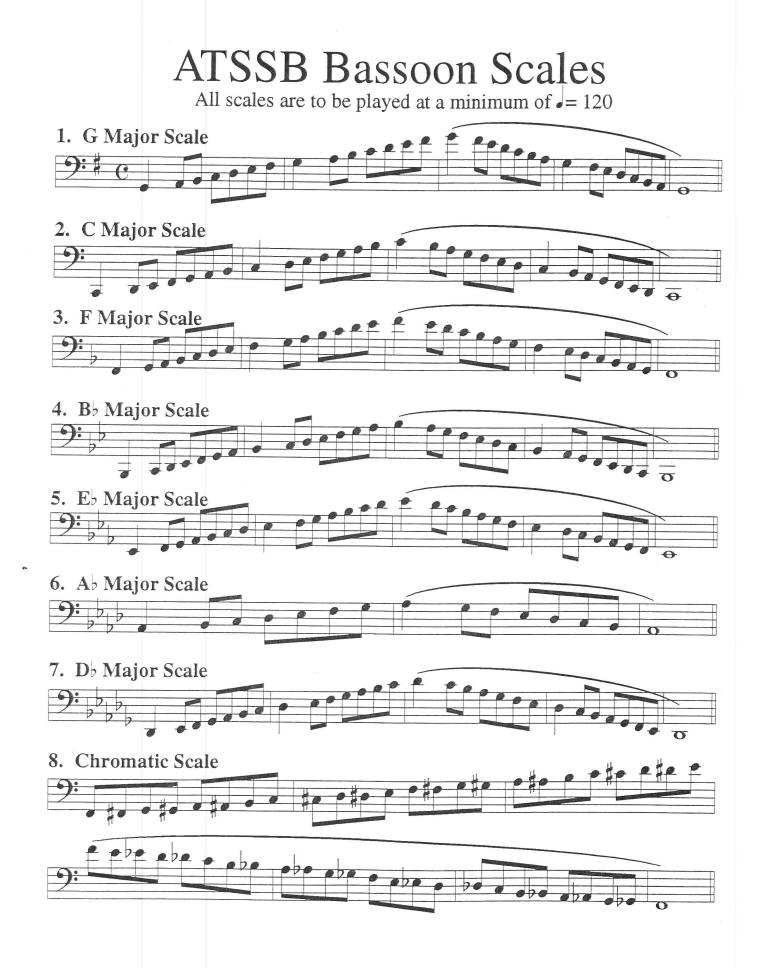

## **ATSSB** Flute Scales

All scales are to be played at a minimum of -120















### **ATSSB Bb Clarinet Scales**

All scales are to be played at a minimum of = 120























#### ATSSB Eb Alto & Contra Clarinet Scales

All scales are to be played at a minimum of J = 120



### ATSSB Bb Bass & Contra Clarinet Scales

All scales are to be played at a minimum of = 120





# **ATSSB Bb Tenor Saxophone Scales**

All scales are to be played at a minimum of J = 1201. Concert G (written A) Major Scale 2. Concert C (written D) Major Scale 3. Concert F (written G) Major Scale 4. Concert Bb (written C) Major Scale 5. Concert Eb (written F) Major Scale 6. Concert Ab (written Bb) Major Scale 7. Concert Db (written Eb) Major Scale 8. Chromatic Scale