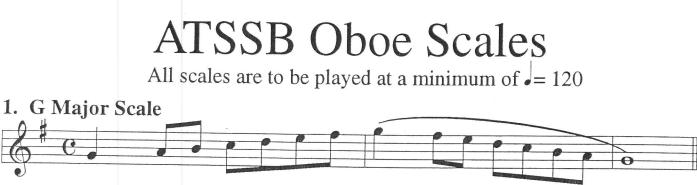

## **ATSSB** Flute Scales

All scales are to be played at a minimum of -120















### **ATSSB Bb Clarinet Scales**

All scales are to be played at a minimum of = 120























#### ATSSB Eb Alto & Contra Clarinet Scales

All scales are to be played at a minimum of J = 120



### ATSSB Bb Bass & Contra Clarinet Scales

All scales are to be played at a minimum of = 120





# **ATSSB Bb Tenor Saxophone Scales**

All scales are to be played at a minimum of J = 1201. Concert G (written A) Major Scale 2. Concert C (written D) Major Scale 3. Concert F (written G) Major Scale 4. Concert Bb (written C) Major Scale 5. Concert Eb (written F) Major Scale 6. Concert Ab (written Bb) Major Scale 7. Concert Db (written Eb) Major Scale 8. Chromatic Scale