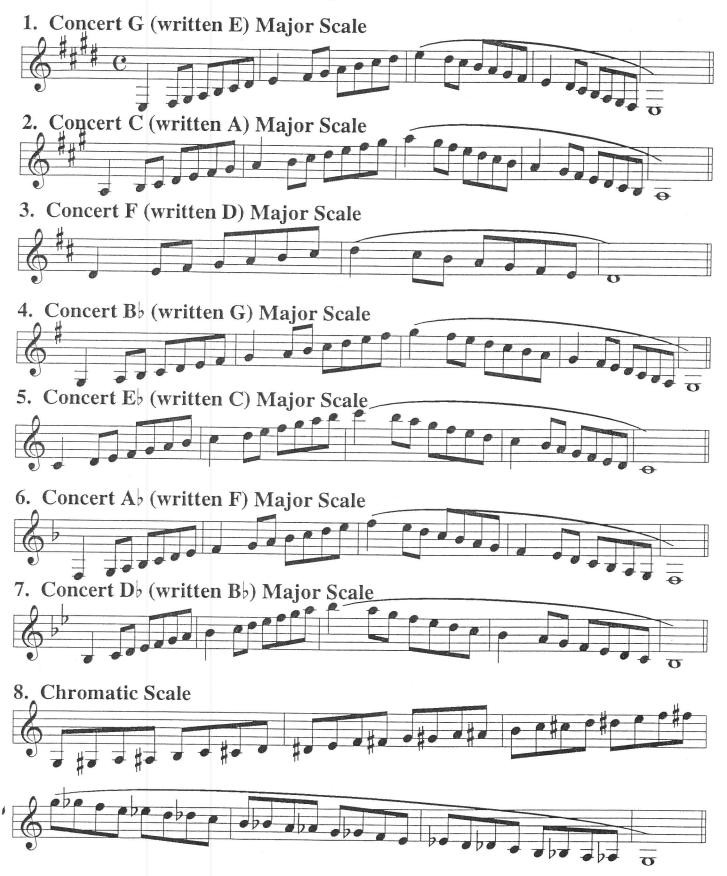

# **ATSSB Bb Tenor Saxophone Scales**

All scales are to be played at a minimum of J = 1201. Concert G (written A) Major Scale 2. Concert C (written D) Major Scale 3. Concert F (written G) Major Scale 4. Concert Bb (written C) Major Scale 5. Concert Eb (written F) Major Scale 6. Concert Ab (written Bb) Major Scale 7. Concert Db (written Eb) Major Scale 8. Chromatic Scale