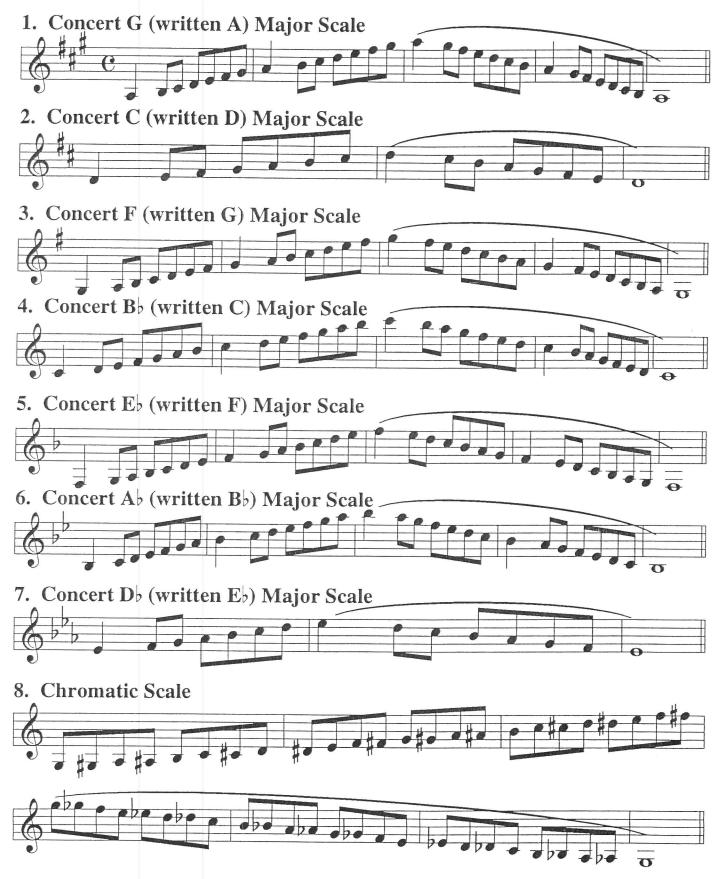

# **ATSSB Bb Tenor Saxophone Scales**

All scales are to be played at a minimum of J = 1201. Concert G (written A) Major Scale 2. Concert C (written D) Major Scale 3. Concert F (written G) Major Scale 4. Concert Bb (written C) Major Scale 5. Concert Eb (written F) Major Scale 6. Concert Ab (written Bb) Major Scale 7. Concert Db (written Eb) Major Scale 8. Chromatic Scale