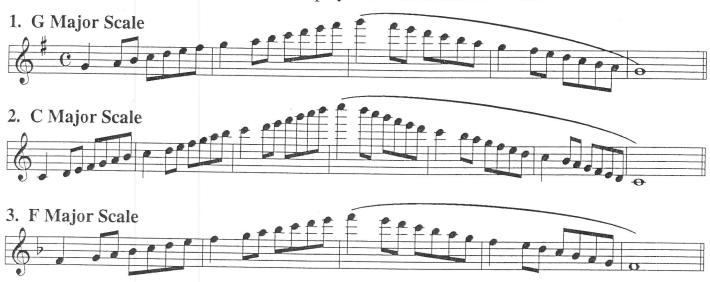

# **ATSSB Bb Tenor Saxophone Scales**

All scales are to be played at a minimum of J = 1201. Concert G (written A) Major Scale 2. Concert C (written D) Major Scale 3. Concert F (written G) Major Scale 4. Concert Bb (written C) Major Scale 5. Concert Eb (written F) Major Scale 6. Concert Ab (written Bb) Major Scale 7. Concert Db (written Eb) Major Scale 8. Chromatic Scale