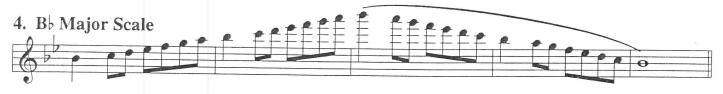

# **ATSSB Bb Tenor Saxophone Scales**

All scales are to be played at a minimum of J = 1201. Concert G (written A) Major Scale 2. Concert C (written D) Major Scale 3. Concert F (written G) Major Scale 4. Concert Bb (written C) Major Scale 5. Concert Eb (written F) Major Scale 6. Concert Ab (written Bb) Major Scale 7. Concert Db (written Eb) Major Scale 8. Chromatic Scale