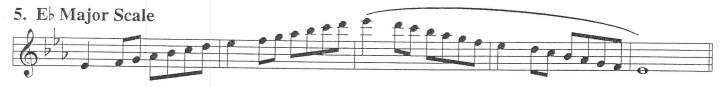

# **ATSSB Bb Tenor Saxophone Scales**

All scales are to be played at a minimum of J = 1201. Concert G (written A) Major Scale 2. Concert C (written D) Major Scale 3. Concert F (written G) Major Scale 4. Concert Bb (written C) Major Scale 5. Concert Eb (written F) Major Scale 6. Concert Ab (written Bb) Major Scale 7. Concert Db (written Eb) Major Scale 8. Chromatic Scale