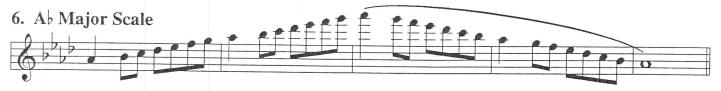

# **ATSSB Bb Tenor Saxophone Scales**

All scales are to be played at a minimum of J = 1201. Concert G (written A) Major Scale 2. Concert C (written D) Major Scale 3. Concert F (written G) Major Scale 4. Concert Bb (written C) Major Scale 5. Concert Eb (written F) Major Scale 6. Concert Ab (written Bb) Major Scale 7. Concert Db (written Eb) Major Scale 8. Chromatic Scale