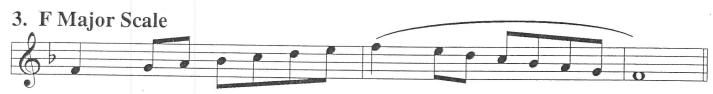

## **ATSSB** Flute Scales

All scales are to be played at a minimum of -120















### **ATSSB Bb Clarinet Scales**

All scales are to be played at a minimum of = 120























#### ATSSB Eb Alto & Contra Clarinet Scales

All scales are to be played at a minimum of J = 120



### ATSSB Bb Bass & Contra Clarinet Scales

All scales are to be played at a minimum of = 120





# **ATSSB Bb Tenor Saxophone Scales**

All scales are to be played at a minimum of J = 1201. Concert G (written A) Major Scale 2. Concert C (written D) Major Scale 3. Concert F (written G) Major Scale 4. Concert Bb (written C) Major Scale 5. Concert Eb (written F) Major Scale 6. Concert Ab (written Bb) Major Scale 7. Concert Db (written Eb) Major Scale 8. Chromatic Scale